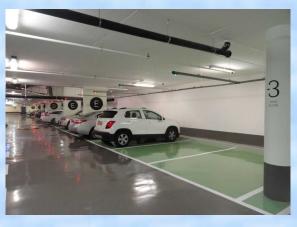

### Way finding devices

The Diamond PGS offers a variety of way finding devices, numeric displays, Guiding arrows, static displays and bollards.

- \* Hi-brightness Low-power LED displays
- \* Wide viewing angle.
- \* Seemingly integrates with the system
- \* Lowest profile