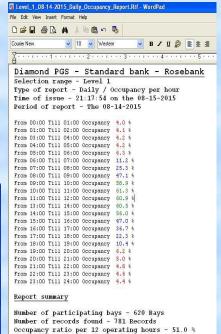

#### ControlRoom application

The ControlRoom is a user friendly application, provides the site management With vital information enabling site control and optimization

- \* Real-time site status indication
- \* Graphic presentation of various site statistics
- \* Comprehensive Reporting
- \* Remote monitoring over the Internet