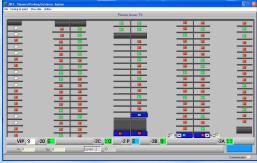

#### ControlRoom application

The ControlRoom is a user friendly application, provides the site management With vital information enabling site control and optimization

- \* Real-time site status indication
- \* Graphic presentation of various site statistics
- \* Comprehensive Reporting
- \* Remote monitoring over the Internet