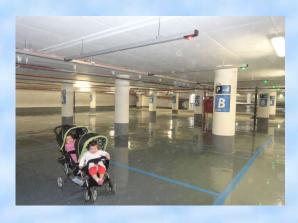

### Way finding devices

The Diamond PGS offers a variety of way finding devices, numeric displays, Guiding arrows, static displays and bollards.

- \* Hi-brightness Low-power LED displays
- \* Wide viewing angle.
- \* Seemingly integrates with the system
- \* Lowest profile