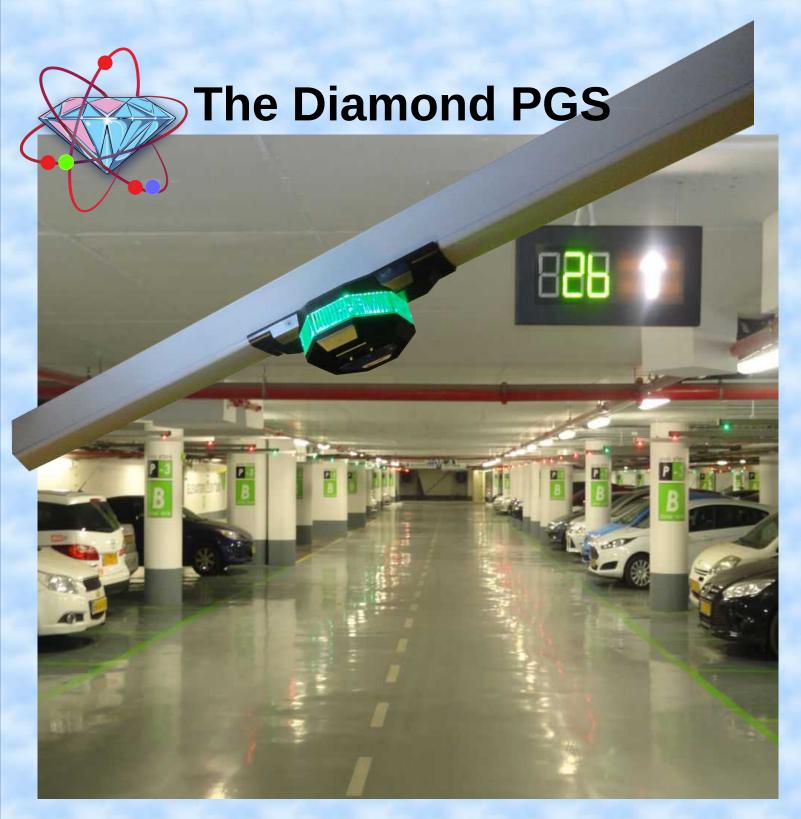

## **Top mounted Ultrasonic sensors**

- \* High accuracy Better then 99% for all our standard top mounted sensors
- \* Easy commissioning True Plug and Play
- \* Easy installation . The Diamond PGS comes with a full installation kit, creating a neat, aesthetically pleasing site with a professional look.
- Combo trunking sensor

- \* The Diamond PGS offers a variety of sensors and indicators to cater for every application
  - \* Green system Low power consumption, down to 300mW per sensor and Indicator pair
  - \* Competitive price