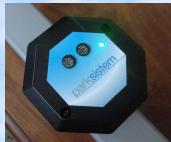

## **Top mounted Ultrasonic sensors**

- \* High accuracy Better then 99% for all our standard top mounted sensors
- \* Easy commissioning True Plug and Play
- \* Easy installation . The Diamond PGS comes with a full installation kit, creating a neat, aesthetically pleasing site with a professional look.
- Combo trunking sensor

- \* The Diamond PGS offers a variety of sensors and indicators to cater for every application
  - \* Green system Low power consumption, down to 300mW per sensor and Indicator pair
  - \* Competitive price