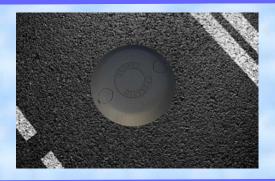

# Floor mounted magnetic sensors

- \* Battery operated.
- \* Wireless communication
- \* Indoors and outdoors applications