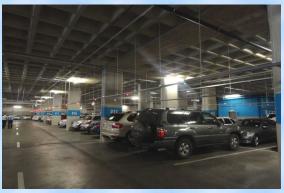

## **Top mounted Ultrasonic sensors**

- \* High accuracy Better then 99% for all our standard top mounted sensors
- \* Easy commissioning True Plug and Play
- \* Easy installation . The Diamond PGS comes with a full installation kit, creating a neat, aesthetically pleasing site with a professional look.
- Combo trunking sensor

- \* The Diamond PGS offers a variety of sensors and indicators to cater for every application
  - \* Green system Low power consumption, down to 300mW per sensor and Indicator pair
  - \* Competitive price