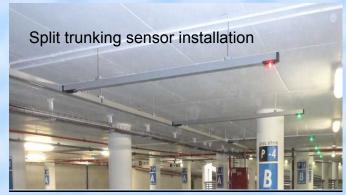

## **Top mounted Ultrasonic sensors**

- \* High accuracy Better then 99% for all our standard top mounted sensors
- \* Easy commissioning True Plug and Play
- \* Easy installation . The Diamond PGS comes with a full installation kit, creating a neat, aesthetically pleasing site with a professional look.
- Combo trunking sensor

### **Installation system**

Installation made easy using our dedicated trunking system and full set of accessories