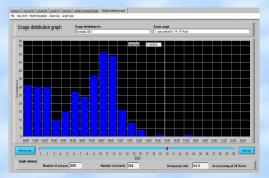

#### ControlRoom application

The ControlRoom is a user friendly application, provides the site management With vital information enabling site control and optimization

- \* Real-time site status indication
- \* Graphic presentation of various site statistics
- \* Comprehensive Reporting
- \* Remote monitoring over the Internet