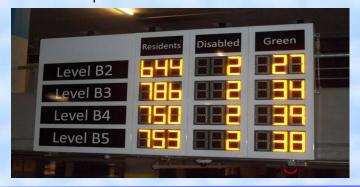

### Way finding devices

The Diamond PGS offers a variety of way finding devices, numeric displays, Guiding arrows, static displays and bollards.

- \* Hi-brightness Low-power LED displays
- \* Wide viewing angle.
- \* Seemingly integrates with the system
- \* Lowest profile