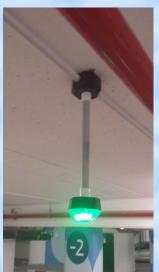

## **Top mounted Ultrasonic sensors**

- \* High accuracy Better then 99% for all our standard top mounted sensors
- \* Easy commissioning True Plug and Play
- \* Easy installation . The Diamond PGS comes with a full installation kit, creating a neat, aesthetically pleasing site with a professional look.
- Combo trunking sensor

### Way finding devices

The Diamond PGS offers a variety of way finding devices, numeric displays, Guiding arrows, static displays and bollards.

- \* Hi-brightness Low-power LED displays
- \* Wide viewing angle.
- \* Seemingly integrates with the system
- \* Lowest profile